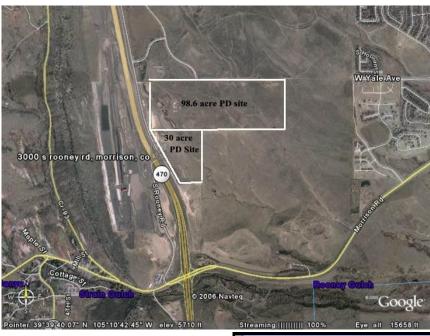

## Rooney Valley Land C-470 - North of Morrison Road

## Multi-Family Development or Commercial

Lon Cassino
Colorado Real Estate Group
4155 East Jewell Ave. #808
Denver, CO 80222
303.753.1663
303.670.1900 fax
303.901-3907
mailto:d.cassino@att.net

See Rooney Valley Master Plan

- 98.488 acres
- \$12,885,048 \$3.00 per SF
- Ideal For A Builder/Developer
- Perfect For 1031 Exchange
- Great Appreciation Potential
- Billions Invested Nearby
- Very Close To State Hwy 285
- Near Turkey Creek Canyon
- Beautiful Hogback Views